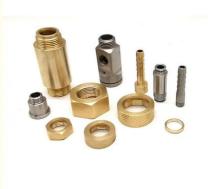

# More Images

**Our Product Introduction** 

### **Product Description:**

CNC Brass Parts, a precision computer-aided and CNC-machined brass product, offers a range of applications such as electronic components. Our CNC brass parts are customized to meet your weight, color and surface treatment requirements, with a delivery time of 7-15 days. Our CNC brass parts are of high quality and guarantee a smooth surface finish and precise machining. The surface of the parts can be polished to guarantee the best quality finish. We offer our customers a variety of options to customize their CNC brass parts and meet their specific needs. We use advanced CNC technology and cutting-edge machinery to ensure the highest quality and accuracy of the brass parts. With our CNC brass parts, you can be sure to get the highest quality product with the shortest delivery time.