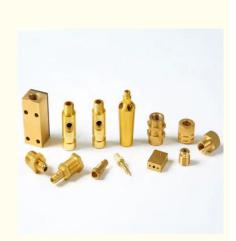

# More Images

**Our Product Introduction** 

### **Product Description:**

CNC Brass Parts, a precision computer-aided and CNC-machined brass product, offers a range of applications such as electronic components. Our CNC brass parts are customized to meet your weight, color and surface treatment requirements, with a delivery time of 7-15 days. Our CNC brass parts are of high quality and guarantee a smooth surface finish and precise machining. The surface of the parts can be polished to guarantee the best quality finish. We offer our customers a variety of options to customize their CNC brass parts and meet their specific needs. We use advanced CNC technology and cutting-edge machinery to ensure the highest quality and accuracy of the brass parts. With our CNC brass parts, you can be sure to get the highest quality product with the shortest delivery time.